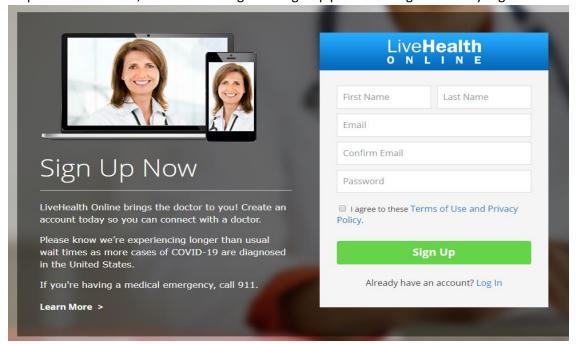

Step 2: When member clicks on link to <u>LiveHealth Online</u> (<u>www.livehealthonline.com</u>), below screen will come up. Member will then click on the Sign Up button in the top right corner of the screen.

## INSTRUCTIONS FOR THERAPY VISIT

Step 1: Go to the <u>Empire Plan Hospital Program</u> microsite at www.empireblue.com/nys. On this screen, you will see a link to LiveHealth Online.

Step 2: When member clicks on link to <u>LiveHealth Online</u> (<u>www.livehealthonline.com</u>), below screen will come up. Member will then click on the Sign Up button in the top right corner of the screen.