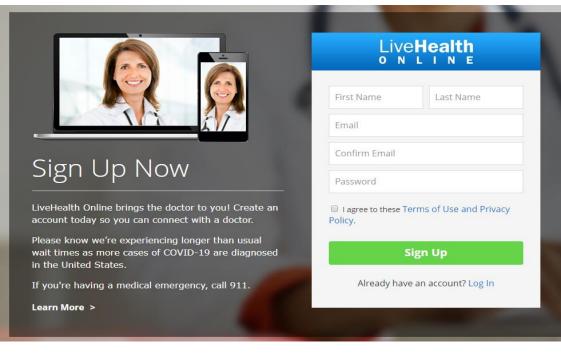

Step 2: When member clicks on link to <u>LiveHealth Online</u> (<u>www.livehealthonline.com</u>), below screen will come up. Member will then click on the Sign Up button in the top right corner of the screen.

Step 3: At this screen, member will begin the Sign Up process or login if already registered. Member will also be asked to provide brief medical history.

| ✓ Get Started     | Your Visit        | Pharmacy           | Payment           | Your Provider |  |
|-------------------|-------------------|--------------------|-------------------|---------------|--|
| Your 🤼            | Visit             |                    |                   |               |  |
| What would you    | u like to discuss | today?             |                   |               |  |
| Cold              |                   |                    | Other             |               |  |
| Fever             |                   | F                  | Rash              |               |  |
| Flu-Like Symptoms |                   |                    | Stomachache       |               |  |
| Headache          |                   |                    | Other             |               |  |
| What is your cu   | rrent physical a  | ddress in the even | t of a medical em | ergency?      |  |
| Are you allergic  | to any medicat    | ions?              |                   |               |  |
| Your Answer       |                   |                    |                   |               |  |
| Are you now or    | could you be pr   | egnant?            |                   |               |  |
| Your Answer       |                   |                    |                   |               |  |

## INSTRUCTIONS FOR THERAPY VISIT

Step 1: Go to the <u>Empire Plan Hospital Program</u> microsite at www.empireblue.com/nys. On this screen, you will see a link to LiveHealth Online.

Step 2: When member clicks on link to <u>LiveHealth Online</u> (<u>www.livehealthonline.com</u>), below screen will come up. Member will then click on the Sign Up button in the top right corner of the screen.

Step 3: At this screen, member will begin the Sign Up process or login if already registered.