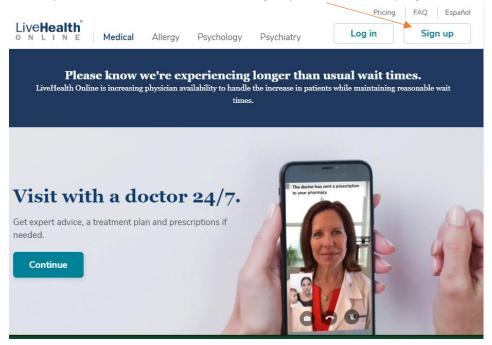

## INSTRUCTIONS FOR MEDICAL VISIT, CLICK HERE FOR INSTRUCTIONS FOR THERAPIST VISIT

Step 1: Go to the Empire Plan Hospital Program microsite at www.empireblue.com/nys. On this screen, you will see a link to LiveHealth Online.

Step 2: When member clicks on link to <u>LiveHealth Online</u> (<u>www.livehealthonline.com</u>), below screen will come up. Member will then click on the Sign Up button in the top right corner of the screen.