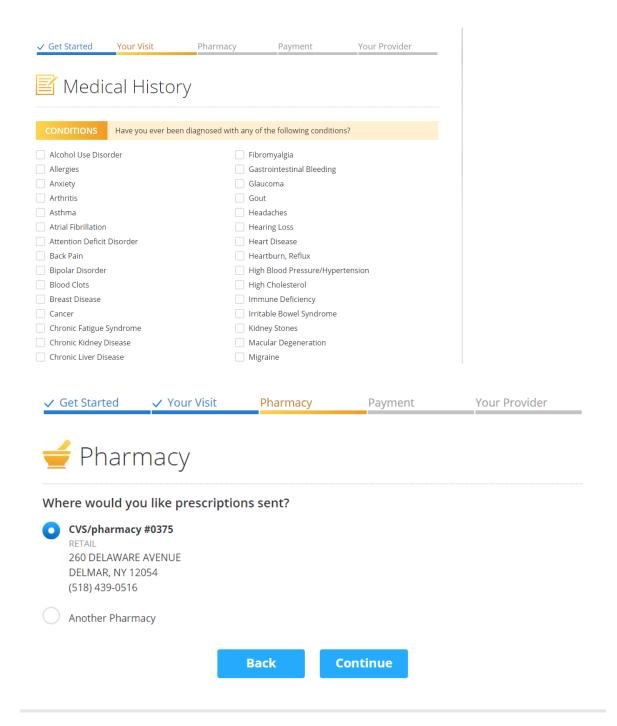

Step 3: At this screen, member will begin the Sign Up process or login if already registered. Member will also be asked to provide brief medical history.

| ✓ Get Started     | Your Visit        | Pharmacy           | Payment           | Your Provider |  |
|-------------------|-------------------|--------------------|-------------------|---------------|--|
| Your 🤼            | Visit             |                    |                   |               |  |
| What would you    | u like to discuss | today?             |                   |               |  |
| Cold              |                   |                    | Other             |               |  |
| Fever             |                   | F                  | Rash              |               |  |
| Flu-Like Symptoms |                   |                    | Stomachache       |               |  |
| Headache          |                   |                    | Other             |               |  |
| What is your cu   | rrent physical a  | ddress in the even | t of a medical em | ergency?      |  |
| Are you allergic  | to any medicat    | ions?              |                   |               |  |
| Your Answer       |                   |                    |                   |               |  |
| Are you now or    | could you be pr   | egnant?            |                   |               |  |
| Your Answer       |                   |                    |                   |               |  |