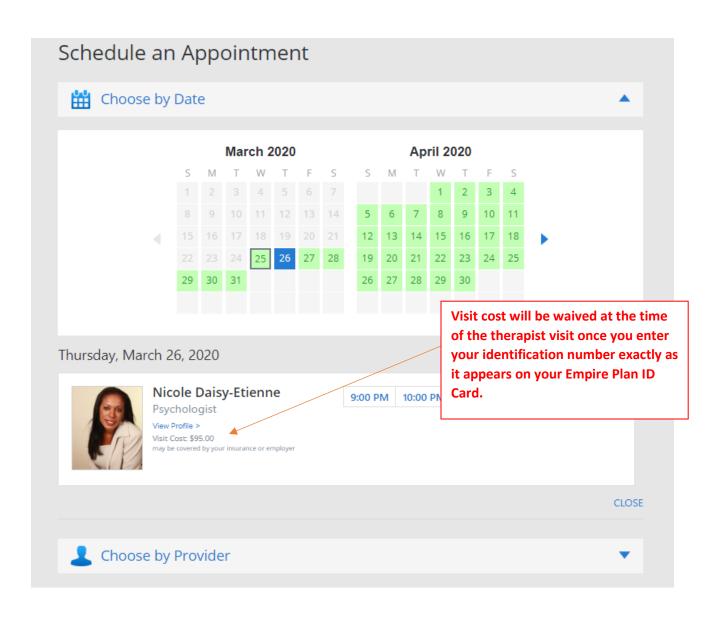

Select Empire Blue Cross and Blue Shield from drop down list. Then enter your identification number exactly as it appears on your Empire Plan ID Card. This will ensure your visit will be free of charge.

## 🛗 Schedule Appointment

Thursday, March 26, 2020 at 9:00 PM EDT with Nicole V. Daisy-Etienne, Psychologist Who is this visit for? Myself My child What phone number should a provider call for follow-up, if needed?\* Your Phone Number **Back** Continue If you prefer to schedule by phone, call 1-888-LiveHealth (1-888-548-3432).