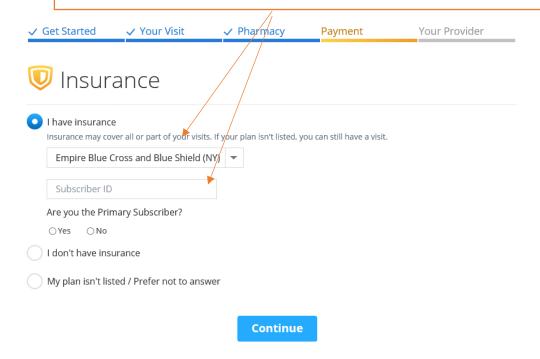

Select Empire Blue Cross and Blue Shield from drop down list. Then enter your identification number exactly as it appears on your Empire Plan ID Card. This will ensure your visit will be free of charge.