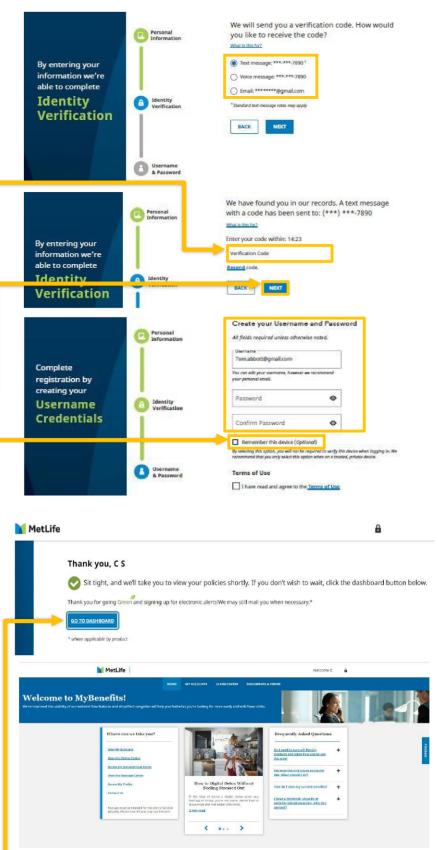

## **Registration Continued**

If your identifying information does not match publicly available information about your identity, you may be prevented from creating an account.

Next, you'll be asked to verify your identity via a **verification code** on the screen below. Select whether you'd like to receive the code via text message or voice message, and sometimes an email if that information is already available to MetLife.

You'll be taken to the 2<sup>nd</sup> screen on the right. Retrieve the code, then enter it in the text field. The code will expire after 15 minutes, in which case you will need to generate another \_\_\_\_\_\_ code. Click "**Next**".

Your email address will be a suggested username in the first text field. We recommend using this as your username, but you may change it.

Enter and confirm your desired password in the next two text fields.

If you'd like MetLife to remember your device, so that you don't have to verify your identity every time you login to your online account, select the "**Remember this Device**" checkbox. Your device will be remembered for a maximum of six months.

Finally, select "Go To Dashboard" and you will be taken to your Dashboard.